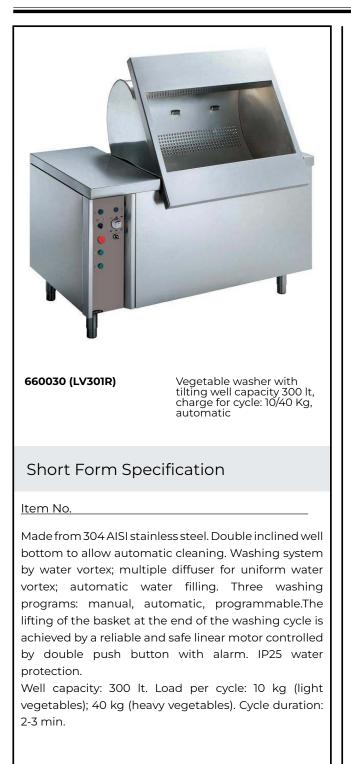

## Vegetable Washer Tilting Basket Vegetable Washer 10/40kg - Automatic

| <u>ITEM #</u> |  |  |
|---------------|--|--|
| MODEL #       |  |  |
| NAME #        |  |  |
| SIS #         |  |  |
| AIA #         |  |  |
|               |  |  |

## Main Features

- Double inclined well bottom to allow automatic cleaning of the unit.
- Easy to remove perforated stainless steel filters.
- Washing well shaped to achieve an efficient water vortex.
- Basket lifting at the end of the cycle achieved by means of a linear motor controlled by a double push button with alarm.
- Three washing programs: manual, automatic.
- "Soft-action" manual ball valve regulates the wash water loading and pressure.
- Multiple diffuser to uniform water vortex and a solenoid valve to expedite water loading and drainage.
- Simple control panel with emergency stop an acoustic alarm switch.
- Cycle duration of 2 to 3 minutes.
- Mounted on adjustable stainless steel legs.
- IP25 protection against water jets, solid objects and small animals (larger than 6 mm).

## Construction

- 304 AISI stainless steel construction throughout.
- Wells to have a capacity of 10 kg of light vegetables or 40 kg of heavy vegetables per cycle.

SAMA

APPROVAL:

## Vegetable Washer Tilting Basket Vegetable Washer 10/40kg - Automatic

| Electric                |                     |         |
|-------------------------|---------------------|---------|
| Total Watt<br>660030    |                     | 1.2 kW  |
| Key Infor               | mation:             |         |
|                         | ll capacity:        | 300 lt  |
| Load per o<br>vegetable | :ycle - light<br>s: | 10 kg   |
| Load per o<br>vegetable | :ycle - heavy<br>s: | 40 kg   |
| External d<br>Width:    | imensions,          | 1500 mm |
| External d<br>Depth:    | imensions,          | 900 mm  |
| External d<br>Height:   | imensions,          | 850 mm  |
| Shipping <b>v</b>       | weight:             | 228 kg  |
|                         |                     |         |