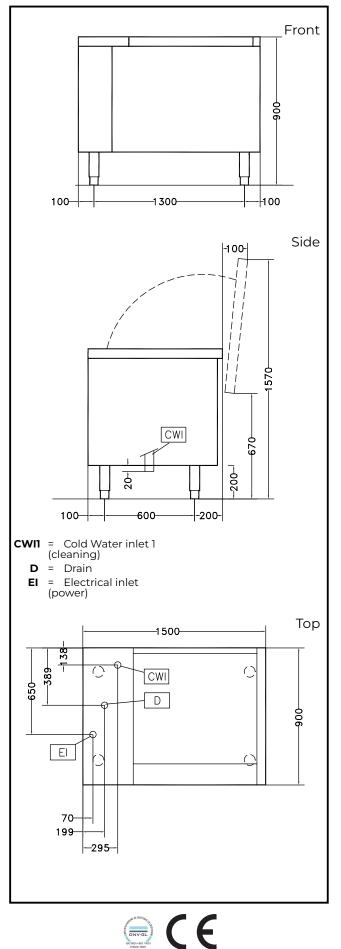

## Vegetable Washer Tilting Basket Vegetable Washer 10/40kg - Automatic

| Electric                |                     |         |
|-------------------------|---------------------|---------|
| Total Watt<br>660030    |                     | 1.2 kW  |
| Key Infor               | mation:             |         |
|                         | ll capacity:        | 300 lt  |
| Load per o<br>vegetable | :ycle - light<br>s: | 10 kg   |
| Load per o<br>vegetable | :ycle - heavy<br>s: | 40 kg   |
| External d<br>Width:    | imensions,          | 1500 mm |
| External d<br>Depth:    | imensions,          | 900 mm  |
| External d<br>Height:   | imensions,          | 850 mm  |
| Shipping <b>v</b>       | weight:             | 228 kg  |
|                         |                     |         |